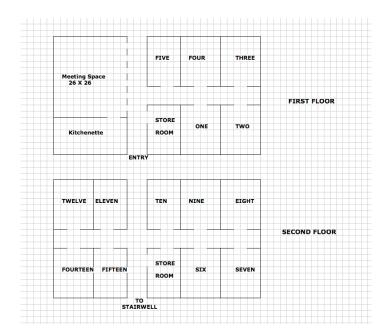

### MacLevd & Highland House

MacLeod House: includes guest rooms, kitchenette, small meeting or lounge area Meeting area:  $1^{st}$  floor: 26ft x 26ft [ seating concert style: 30 // meeting: 20 ]

Room Total: 14 Rooms *no elevator* 

1st floor: 5 guest rooms [ double bed + full bath ] 2nd floor: 9 guest rooms [ 2 single beds + full bath ]

Highland House: includes guest rooms, kitchenette, small meeting or lounge area Meeting area: 1st floor: 26ft x 26ft [ seating concert style: 30 // meeting: 20 ]

Room Total: 14 Rooms *no elevator* 

1st floor: 4 guest rooms [double bed + full bath]

1 guest room [ 2 single beds + 1/2 bath (toilet & sink) ] 2<sup>nd</sup> floor:5 quest rooms [ 2 single beds + 1/2 bath (toilet & sink) ]

3 guest rooms [2 single beds + full bath] 1 guest room [double bed + full bath]