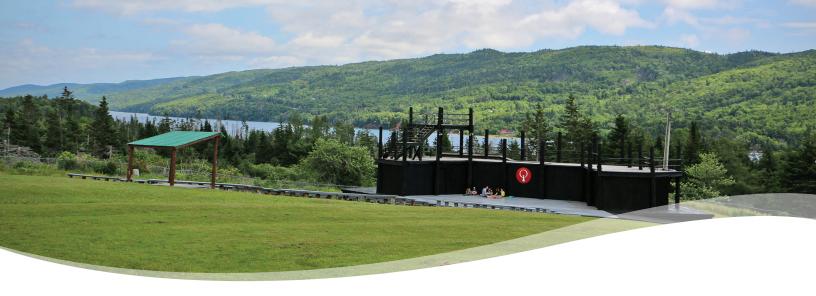

## Outdoor Performance Centre

Outdoor Performance Centre: includes stage, canteen, bar area, bench seating Bench seating: 350 Bench seating, standing room or bring your own chair: 2000