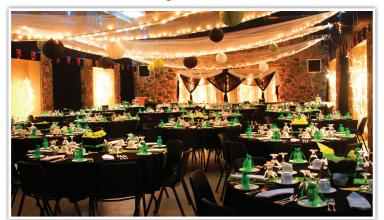

#### MacKenzie Hall

MacKenzie Hall: includes guest rooms, cafeteria, upstairs lounge, meeting space

Meeting area: 1st floor: 59ft x 21ft [ Seating concert style: 100 // Meeting: 60 with 1/2 rounds ]

Cafeteria: 1st floor: 45ft x 21ft [Seating banquet style using both sides: 180 // Cafeteria side only: 70]