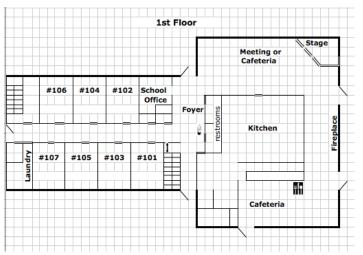

#### MacKenzie Hall

MacKenzie Hall: includes guest rooms, cafeteria, upstairs lounge, meeting space

Meeting area: 1st floor: 59ft x 21ft [ Seating concert style: 100 // Meeting: 60 with 1/2 rounds ]

Cafeteria: 1st floor: 45ft x 21ft [Seating banquet style using both sides: 180 // Cafeteria side only: 70]

Fireplace area: 25ft x 21ft

Room Total: 18 rooms *no elevator* 

1st floor: 7 guest rooms [ Queen bed + Full bath + Room with 2 sets of bunk beds ] 2nd floor: 8 guest rooms [ Queen bed + Full bath + Room with 2 sets of bunk beds ]