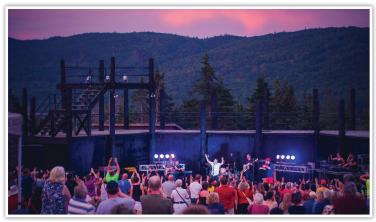

## Outdoor Performance Centre

Outdoor Performance Centre: includes stage, canteen, bar area, bench seating Bench seating: 350 Bench seating, standing room or bring your own chair: 2000