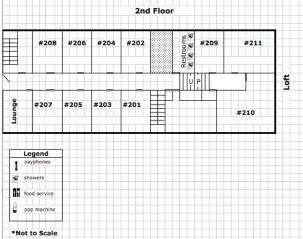

Fireplace area: 25ft x 21ft

Room Total: 18 rooms *no elevator* 

1st floor: 7 guest rooms [ Queen bed + Full bath + Room with 2 sets of bunk beds ] 2nd floor: 8 guest rooms [ Queen bed + Full bath + Room with 2 sets of bunk beds ]

3 guest rooms - loft area [ Queen bed + full bath ]