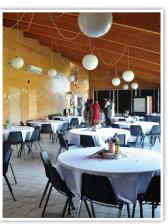

### Great Hall of the Clans

Museum: includes small theater room or bar area, green room, main floor
Main floor: 86ft x 32ft | excluding stage 73ft x 32ft // floor to ceiling: 18ft
[ concert or theater style: 263 ]
[ wedding: 180 with full rounds - 8/table ]
[ conference: 150 with 1/2 rounds - 6/table ]